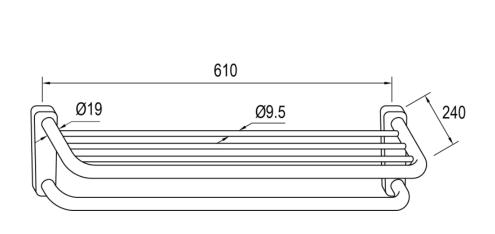

## **Product Specification**

Installation type : Surface mount Dimension : 610(L) x 240(W) mm

Material : S/S 304

## **Technical Drawing**

Copyright © RIGEL TECHNOLOGY (S) PTE LTD All rights reserved. Terms of Use.

| Rev  | 0.1        | DISCLAIMER: While every effort has been made to ensure factual accuracy, the information presented is subject to changes due to requirements |
|------|------------|----------------------------------------------------------------------------------------------------------------------------------------------|
| Date | 09.02.2022 | in different sites, markets and / or countries. Rigel reserves the right to make the necessary amendments at any time without prior notice.  |