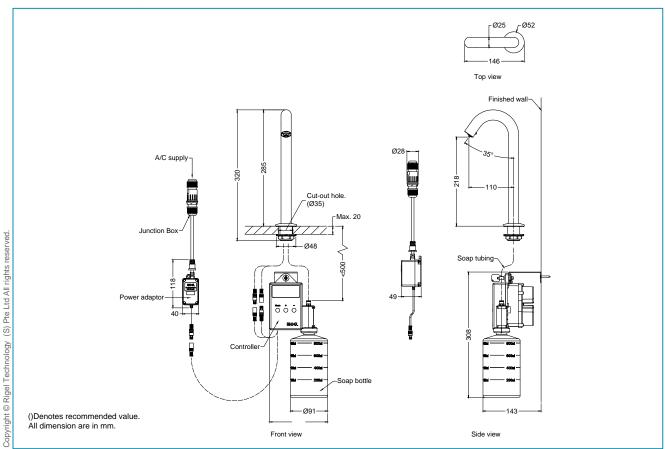

## **Technical Drawing**

Rev 0.2 Date 17.05.2021 **DISCLAIMER**: While every effort has been made to ensure factual accuracy, the information presented is subject to changes due to requirements in different sites, markets and / or countries. Rigel reserves the right to make the necessary amendments at any time without prior notice.

#### **Product Specification**

Installation type : Deck mounted

• Dimension : 146(L) x 52(W) x 285(H)mm

Material (faucet) : Brass
Finishing (faucet) : Chrome
Sensing distance : 100mm (default)

Soap viscosity : <1500cPs (recommended)</li>
Discharge volume : 0.5ml approx. / per dosage