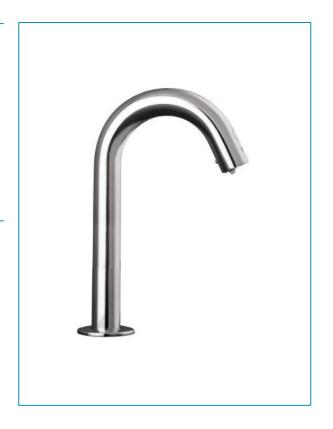

### **Auto Soap Dispenser**

#### **Product Features**

- · Touch-free design enhances washroom image
- Attractively designed with reliable Single Direction Diverter Valve system that allows only one direction flow
- Provides consistent amount of dosage that reduces total cost-in-use
- Detachable soap bottle with easy "quick-twist" locking mechanism allows for easy soap refilling
- · Tall version to match sit-on countertop basin

#### **Product Specification**

Installation type : Deck mounted

• Dimension : 146(L) x 52(W) x 285(H)mm

Material (faucet) : Brass
Finishing (faucet) : Chrome
Sensing distance : 100mm (default)

Soap viscosity : <1500cPs (recommended)</li>
Discharge volume : 0.5ml approx. / per dosage