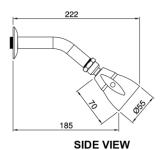

## PRODUCT SPECIFICATIONS

Dimension : 222 (L) Ø55 (L) x 145 (H) mm

Material : Brass Chrome

## **TECHNICAL DRAWING**