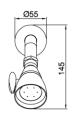

## PRODUCT SPECIFICATIONS

Dimension : 222 (L) Ø55 (L) x 145 (H) mm

Material : Brass Chrome

## **TECHNICAL DRAWING**