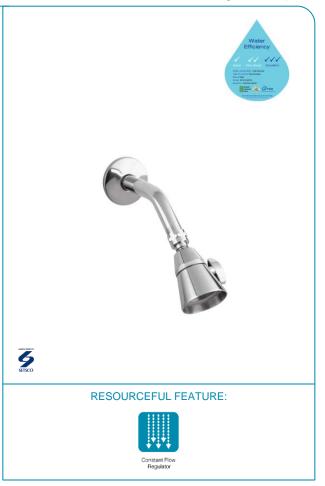

# W3-R-SA007A

#### **Shower Head**

## PRODUCT SPECIFICATIONS

Dimension : 222 (L) Ø55 (L) x 145 (H) mm

Material : Brass Chrome

### WATER CONSUMPTION

WELS Rating : Excellent V V V
Water Flow Rate : 5.0L/minute
Water Saving : 44%